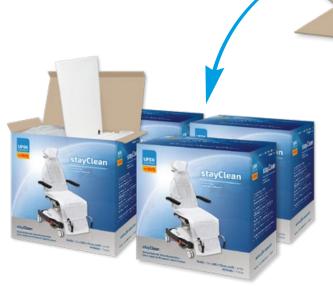

#### Advantages

- Easy replacement of used drapes
- No sliding thanks to the hood
- Enormous time savings
- Low purchasing costs

And the second s

4 in 1 box The new dispenser boxes are space-saving and fit on every surgery warehouse shelf. 4x 40 pieces