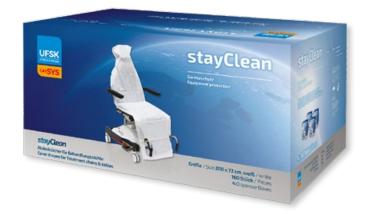

**Item No.:** *3034 0014* 2,000 x 730 mm, box á 160 Pieces, 4 x 40 Pieces

Treatment chairs – ready for the next patient in no time. Perfect fit.