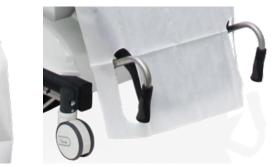

# Equipment protection made easy

Application example 500 XLE

## Equipment protection – cover drapes for treatment chairs

#### Perfect protection of the equipment

- Protection against corrosion
- Perfect-fit synthetic equipment protection including barrier function
- Minimized soiling of the upholstery
- With integrated headrest hood
- "Two layer" composite material made from PE film (undersite) and PP non-woven flocking

#### Hygienic protection for the patient

- Disposable product, hygienically packed
- Pleasant soft feel
- Absorbent and tear-resistant
- Impermeable to liquids and waterproof

### Application

Application example 500 XLE